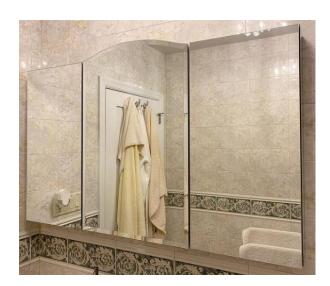

# **ARCHED MEDICINE CABINET**

MODEL#: IOA 5733/18-21-18-1

## JOANNA COLLECTION

## **FEATURES:**

- TWO 18X30" FLAT TOP LEFT & RIGHT DOORS. ONE 21X33" ARCHED TOP CENTER DOOR. FULLY MIRRORED.
- THREE ADJUSTABLE 3/8" THICK HIGH POLISHED GLASS SHELVES. BEHIND EACH DOOR.
- SHELVING WITH LOCKDOWN MECHANISM (NO HOLES IN CABINET).
- 165-DEGREE PROPRIETARY SOFT CLOSE HEAVY DUTY HINGES.
- HIGH RESOLUTION SILVER PLATE GLASS MIRRORS FRONT, BACK OF DOOR AND BACK WALL.
- BACK WALL MIRROR FULLY SEALED.